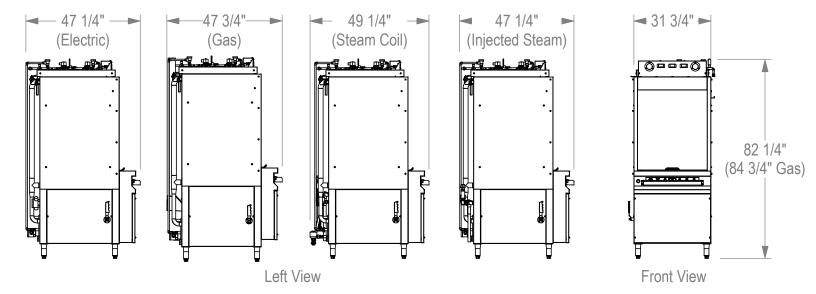

## FL10 Specs:

**Wash Capacity:** 10 Sheet Pans

**Standard Voltages**: 208, 230, or 460 Volt, 3 Phase, 60 Hertz **Wash Tank:** Electric, Gas, Steam Coil, or Injected Steam Heat **Wash Chamber Dimensions:** 28 ¾ "W x 30 ¼"H x 29 ¾"L

**Height with Door Open:** 103 ¼" (105 ¾" for Gas Heated Machines) **Agency Listings (US & Canada):** ETL (Electrical) and NSF (Sanitation)

Because of continuous improvements, specifications may change without notice. Contact manufacturer for current information.