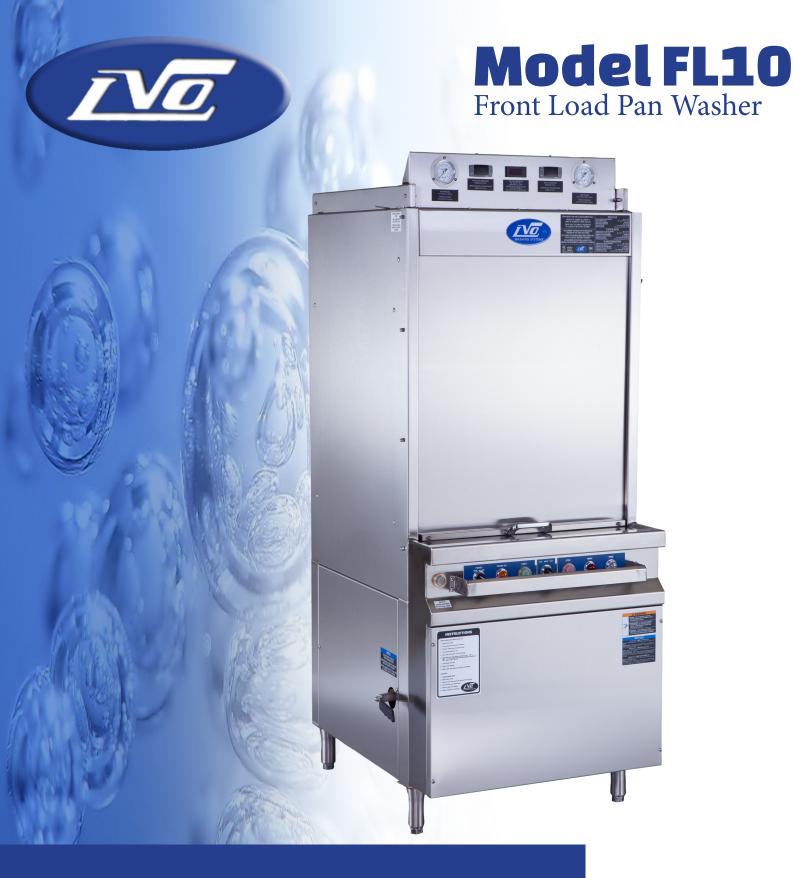

The LVO FL10 front load pan washer is capable of washing up to 100 pans per hour, the LVO FL10 cleans your pots, pans, bowls, or utensils with a powerful, high pressure wash. With a 7 ½ Horsepower pump and brass wash hubs, the two rotating stainless steel spray arms blast away soil for greater cleanliness.

Easy to load and operate, the front load design allows for greater access to the wash chamber, while at the same time minimizing the amount of floor space required.

## FL10 Specs:

**Wash Capacity:** 10 Sheet Pans

**Standard Voltages**: 208, 230, or 460 Volt, 3 Phase, 60 Hertz **Wash Tank:** Electric, Gas, Steam Coil, or Injected Steam Heat **Wash Chamber Dimensions:** 28 ¾ "W x 30 ¼"H x 29 ¾"L

**Height with Door Open:** 103 ¼" (105 ¾" for Gas Heated Machines) **Agency Listings (US & Canada):** ETL (Electrical) and NSF (Sanitation)

Because of continuous improvements, specifications may change without notice. Contact manufacturer for current information.